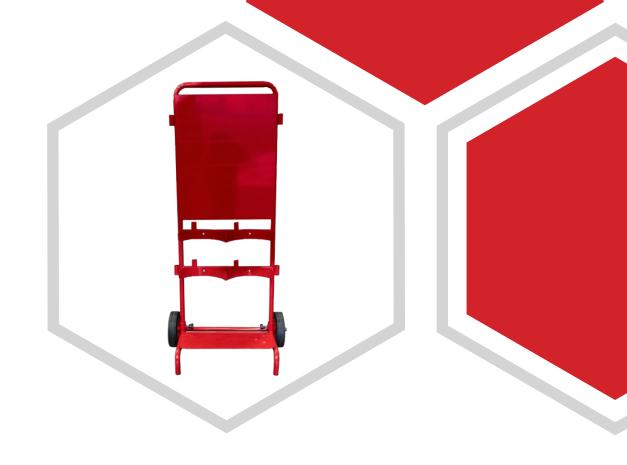

## FLAT PACK EXTINGUISHER TROLLEY

| Product Description | Easy to assemble with click into place design           |
|---------------------|---------------------------------------------------------|
|                     | Arrives flat packed for easy transportation and storage |
|                     | Removable wheels for disassembly                        |
|                     | Holds two extinguishers                                 |
|                     | Built in board to host signage                          |
|                     | Protected design                                        |

## **Specification:**

| Product Code: | TF7                                   |
|---------------|---------------------------------------|
| Dimensions    | H 1400 W 630 D 320mm (Frame + Wheels) |
|               | W 500 D 200mm (Base) 15KG (Boxed)     |